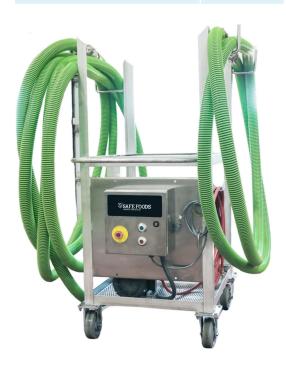

## 1.5" ELECTRIC CHEMICAL TRANSFER PUMP CART

The 1.5" Electric Transfer Pump Cart helps to save time by quickly transferring chemicals. A typical use case is to transfer chemicals from totes to bulk tanks. Unlike an AOD pump, transfer occurs with minimal noise and no pulsation. This pump cart is one wheels for portability and includes racks for pump hoses.

## **FEATURES**

- ▶ 120 VAC powered
- Fast transfer
  - 330 gallon tote in less than 5 minutes
  - Tote-to-tote or tote transfer at ground level (or other applications requiring low-head pressure) in under 4 minutes.
- Quiet and smooth transfer -- no pulsing like AOD pumps.
- ▶ Air inlet for line clean out to bulk tank
- Racking for hoses
- ▶ Mobile -- pump mounted on cart with casters
- Built in emergency stop