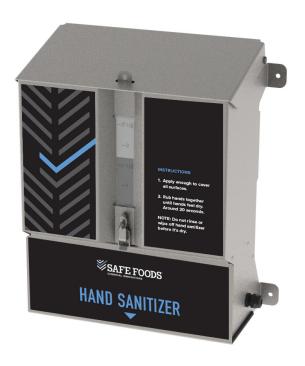

## **ELECTRIC HAND SANITIZER (2.5 GALLON)**

MInimize cross contamination and ensure GFSI audit readiness with our electric hand sanitizer units.

## **FEATURES**

- ▶ Durable Stainless-steel design
- ▶ Touch-free system, wall mounted
- ▶ Electrically operated
- Larger footprint for better visibility
- Perfect for high-volume areas
- ▶ 2.5-gallon capacity more time between refills
- ▶ Large, 5" fill port for easy refilling (no cartridges)
- At-a-glance low level indicator light
- ▶ Sanitizer level visibility from front of unit
- Automatic shut off on empty
- Lockable lid and pump compartment
- ▶ 1.5" wall mounting standoffs for easy wash down behind unit
- ➤ Same footprint as Safe Foods Chemical Innovation's Electric Anti-Fog and Electric Hand Soap dispensers to provide a familiar unit for both maintenance and employee use.