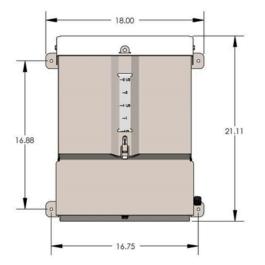

## **ELECTRIC HAND SANITIZER (2.5 GALLON)**

MInimize cross contamination and ensure GFSI audit readiness with our electric hand sanitizer units.

## **FEATURES**

- ▶ Durable Stainless-steel design
- ▶ Touch-free system, wall mounted
- ▶ Electrically operated
- Larger footprint for better visibility
- Perfect for high-volume areas
- ▶ 2.5-gallon capacity more time between refills
- ▶ Large, 5" fill port for easy refilling (no cartridges)
- At-a-glance low level indicator light
- ▶ Sanitizer level visibility from front of unit
- Automatic shut off on empty
- Lockable lid and pump compartment
- ▶ 1.5" wall mounting standoffs for easy wash down behind unit
- ➤ Same footprint as Safe Foods Chemical Innovation's Electric Anti-Fog and Electric Hand Soap dispensers to provide a familiar unit for both maintenance and employee use.