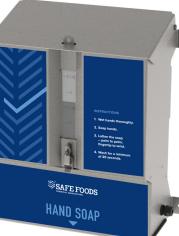

## **PRODUCT ORDERING**

| ltem # | Description                       |
|--------|-----------------------------------|
| 91224  | Electric Hand Sanitizer Dispenser |
| 91226  | Electric Hand Soap Dispenser      |
| 91248  | Electric Anti-Fog Dispenser       |