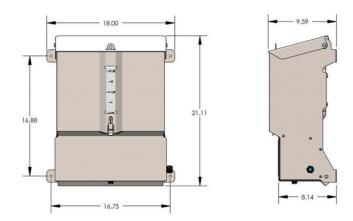

## **ELECTRIC TOUCHLESS DISPENSERS**

Safe Foods Chemical Innovations' Electric Touchless Dispensers are easy-to-use, hands-free automatic dispensers. Wiht the same footprint for all three units, the line provides a familiar unit for both maintenance and employee usage.

## **FEATURES**

- Durable Stainless-steel design
- ▶ Touch-free system, wall mounted
- Electrically operated
- Larger footprint for better visibility
- Perfect for high-volume areas
- 2.5-gallon capacity more time between refills
- Large, 5" fill port for easy refilling (no cartridges)
- Fixed amount of solutions dispensing with photo-eye
- At-a-glance low level indicator light
- Automatic shut off on empty
- Lockable lid and pump compartment
- 1.5" wall standoff for easy wash down behind unit