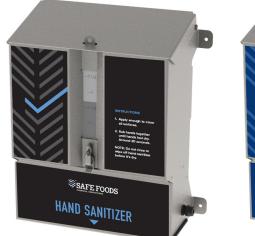

## **PRODUCT ORDERING**

| ltem # | Description                       |
|--------|-----------------------------------|
| 91224  | Electric Hand Sanitizer Dispenser |
| 91226  | Electric Hand Soap Dispenser      |
| 91248  | Electric Anti-Fog Dispenser       |