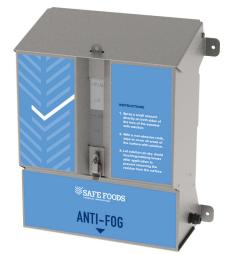

## **PRODUCT ORDERING**

| ltem # | Description                       |
|--------|-----------------------------------|
| 91224  | Electric Hand Sanitizer Dispenser |
| 91226  | Electric Hand Soap Dispenser      |
| 91248  | Electric Anti-Fog Dispenser       |