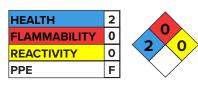

## **DANGER**

Harmful if swallowed. Harmful if inhaled. Causes severe skin burns and eve damage. Prevention: Wash face. hands and any exposed skin thoroughly after handling. Do not eat, drink or smoke when using this product. Use only outdoors or in a well-ventilated area. Do not breathe dusts or mists. Wear protective gloves/protective

clothing/eye protection/face protection. Response: Immediately call a poison center or doctor. Specific treatment (see Section 4 on SDS). IF IN EYES: Rinse cautiously with water for several minutes. Remove contact lenses, if present and easy to do. Continue rinsing. Immediately call a poison center or doctor. IF ON SKIN (or hair): Take off immediately all contaminated clothing. Rinse skin with water/shower. Wash contaminated clothing before reuse. IF INHALED: Remove person to fresh air and keep comfortable for breathing. Immediately call a poison center or doctor. IF SWALLOWED: Call a poison center or doctor if you feel unwell. Rinse mouth. DO NOT induce vomitina.

**Storage:** Store locked up.

Disposal: Dispose of contents/container to an approved waste disposal

plant.

Additional Precautions: Corrosive! Contains sodium hydroxide.

Read SDS before using this product.