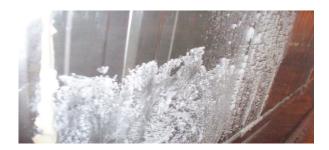

## **IDEAL FOR**

- Undersides of drains
- Curbs
- ► Walls (freezers)
- ▶ Floors
- Caulked over cracks & holes
- ▶ Porous surfaces
- Surfaces that frequently become wet due to condensation or splashing water