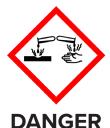

## KC-100 AMAZING CLEANER PLUS

Causes severe skin burns and eye damage. Prevention:

Do not breathe dusts or mists. Wash face, hands and any exposed skin thoroughly after handling. Wear protective gloves/protective clothing/eye protection/face protection. **Response:** Immediately call a poison center or doctor. Specific treatment (see Section 4 on SDS). **IF IN EYES:** Rinse cautiously with water for several minutes. Remove contact lenses, if present and easy to do. Continue rinsing.