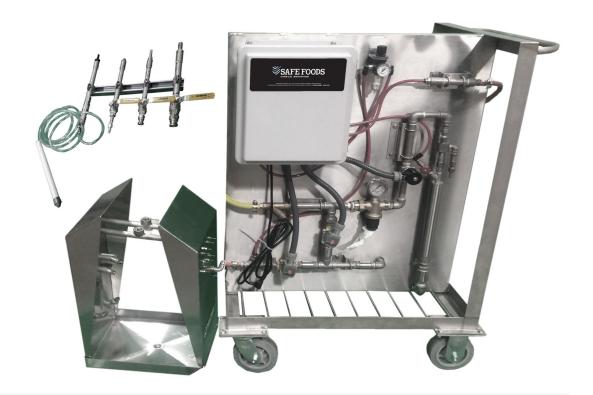

## **CHAIN CLEANING SYSTEM**

## **FEATURES**

- ▶ Can be programmed to clean multiple chains
- Programming based on each cycle taking one revolution of the chain
- Pair with a chemical dispensing system (such as ALX) to monitor usage
- Supply and dispense hoses have custom fittings for easy hook-up
- ► Spray nozzle housing surrounds the chain to spray water, air, foam, and mists the lube.

## PRODUCT ORDERING

|                                       | Item # |
|---------------------------------------|--------|
| Kit - Chain Cleaning Spray<br>Cabinet | 91093  |
| Kit - Chain Cleaning System           | 91092  |

## **SPECIFICATIONS**

- Optimal water psi is up to 300 and temperature not to exceed 140° F
- ► Compressed air 80-120 psi dry air
- ► Electrical 110VAC

ADDRESS 1501 E 8th St, North Little Rock, AR 72114
PHONE (501) 758-8500