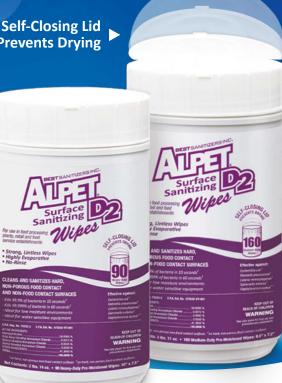

**Prevents Drying** 

## **Ready-to-Use, Strong**, **Lintless Sanitizing Wipes**

Alpet<sup>®</sup> D2 Surface Sanitizing Wipes are an effective and convenient way to sanitize surfaces throughout your facility. Available in a 90 count heavy-duty wipe and a 160 count medium-duty wipe, both with a self-closing lid.

## **Configurations**

SSW0001 Alpet D2 Surface Sanitizing Wipes Heavy-Duty 6x90 count canisters (presaturated wipes) SSW0002 Alpet D2 Surface Sanitizing Wipes Medium-Duty 6x160 count canisters (presaturated wipes)